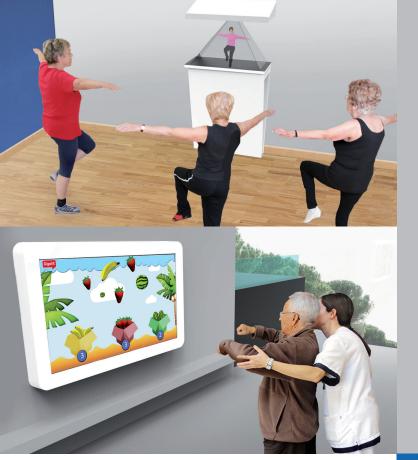

#### **XHolo**

Holographic assistant that may accompany the user in a range of activities, such as:

- To inform the patients in an interactive way.
- To play the role of a stretching class teacher.

#### **Kinect**

With Kinect technology, DigaliX develops interactive environments which are ideal to carry out activities of all kinds. You can do rehabilitation sessions, which combine physical exercise with games, and give the work a more playful aspect.

## **Waiting rooms with XFrame**

XFrame is an interactive screen that stirs user's curiosity and provides him with information in a dynamic and entertaining way.

- Allow the doctor, the caregiver or the patient himself to set an alarm in order to take the medication on time for an optimal treatment.
- Automatically write the shopping list according to the weekly diet and buy its products online.
- Communicate with relatives and friends, read press, watch photos or videos... Because social aspect is worth being considered.