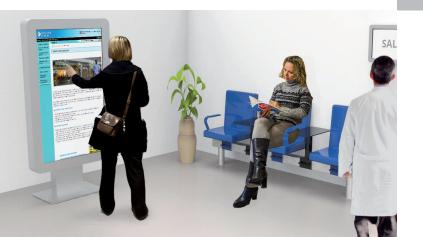

## **Waiting rooms with XFrame**

XFrame is an interactive screen that stirs user's curiosity and provides him with information in a dynamic and entertaining way.

- Allow the doctor, the caregiver or the patient himself to set an alarm in order to take the medication on time for an optimal treatment.
- Automatically write the shopping list according to the weekly diet and buy its products online.
- Communicate with relatives and friends, read press, watch photos or videos... Because social aspect is worth being considered.