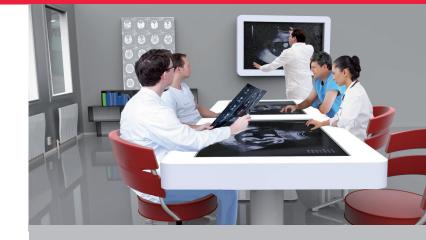

## **Medical meeting rooms**

In both table and wall formats, XTable is a large surface to interpret high-definition images, make notes and store files in the medical record.

#### Interconnection between devices

Diferent XTables can communicate with one another or with other devices, which makes the sharing of working documents really easy.

Hold remote clinical meetings, present highdefinition images or write down your notes on documents and export them to your device.