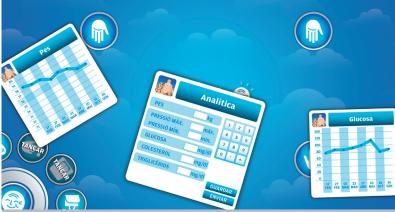

### XHealth application

With XTable, people who need an intensive medical follow-up can now do it at home. XHealth application allows the user to:

- Interconnect XTable with devices that measure clinical parameters as well as to keep a record of the variations registered.
- Have a telematic medical visit at home.
- Provide the patient with cognitive stimulating dynamics.
- Schedule a balanced weekly diet, keeping in mind all of the user's risk factors.